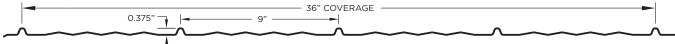

# THE ALL NEW HYBRID 35 METAL PANEL

# **LOOKS LIKE A** HIDDEN FASTENER PANEL WITHOUT THE COST!

1" high major rib provides excellent drainage www.metalexperts.ca

# LOOKS LIKE A HIDDEN FASTENER PANEL WITHOUT THE COST!

Installs quickly like other exposed fastener panels

1" high major rib provides excellent drainage