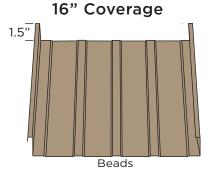

# **LOOKS LIKE A** HIDDEN FASTENER PANEL WITHOUT THE COST!

1" high major rib provides excellent drainage www.metalexperts.ca

# LOOKS LIKE A HIDDEN FASTENER PANEL WITHOUT THE COST!

Installs quickly like other exposed fastener panels

1" high major rib provides excellent drainage