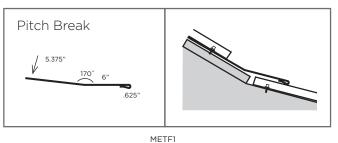

Overhang: The portion of the roof structure that extends beyond the exterior walls of the building.

**Pitch:** Also known as "slope". Pitch is the measurement of how steep a roof is. For example, if a roof is a 4/12 pitch, the roof rise is 4" for every horizontal run of 12". The pitch of the roof is a big factor in determining the kinds of materials that can be used and the longevity of the roof. Usually, a steeper roof (higher pitch) will last longer due to its better drainage capabilities.