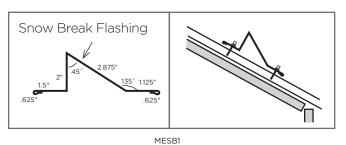

# Q: What snow guard systems are recommended?

**A:** Snow guard systems are often integrated into the metal roof system, some as simple as an additional piece of trim. They have become more and more an issue of safety as they prevent snow from sliding off the roof onto traffic areas. Panel style and aesthetics are some other factors used in determining the choice of snow guard system.