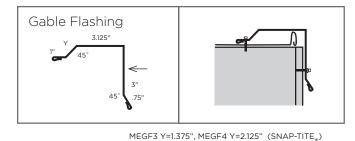

' - 36"  | 26.14        | 36"    | ea   |
| MEDC326  | 1-3/8" Drip Cap            | 3.63         | 5"     | ea   |
| MEJT326  | 1-3/8" J-Trim              | 4.36         | 6"     | ea   |
| MEBF226  | 1-3/8" Base Flashing       | 4.86         | 6"     | ea   |
| MEBF326  | 1-3/8" Boxed Base Flashing | 4.36         | 5.94"  | ea   |
| MEOSC326 | Universal Outside Corner   | 11.62        | 16"    | ea   |
| MEGF526  | 5" Gable Flashing          | 10.89        | 14.25" | ea   |
| MESW426  | Sidewall Flashing          | 8.71         | 10.88" | ea   |
| MEEF326  | 3-5/8" Eave Flashing       | 7.26         | 9.375" | ea   |



## **Standard Trim Illustrations**







MERC1 X=1.625", MERC2 X=3.625"

MERC3 (SNAP-TITE<sub>®</sub>)





MEOSC1









MEOSC5 (SHADOW WALL)

MEGF1 X=3", MEGF2 X=4"





MEPG1 (SNAP-TITE,)



## **Standard Trim Illustrations**





MESW1



MESW2 X= 1", MESW3 X=1.5" (SNAP-TITE<sub>®</sub>)









MESB2





MEDC1 X=.875" Y=1.875 Z=0.75", MEDC2 X=1.375" Y=1.5" Z=.625"

MEEF1 X=4.625" Y=2", MEEF2 X=4.375" Y=3.25"





MEJT1 X=2.125" Y=0.5", MEJT2 X=1.875" Y=.875"

MEBF1



## Standard Trim Illustrations continued









MEDJ1



MEDJ2



(No Location Reference)



(No Location Reference)

MERR1



(No Location Reference) MEPC1 X=4" MEPC2 X=6" (SNAP-TITE,)



(No Location Reference)

Fascia

MEHC1 (SNAP-TITE,)



(No Location Reference)

L-Flashing



(No Location Reference) MEFAS8 X=1.75" Y=1.5", MEFAS10 X=2.25" Y=2"

(No Location Reference) MELF2 X= 2" Y=2", MELF4 X= 4" Y=4", MELF6 X= 6" Y=6"



## Standard Trim Illustrations continued

#### 29 Gaug