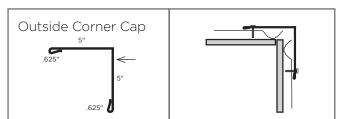

# (SECTION 3 - STANDARD TRIMS)

| Location Reference of Standard Trims     | Pg. | 1   |
|------------------------------------------|-----|-----|
| Standard Trim Listing                    | Pg. | 2-3 |
| PBR-1236 <sub>®</sub> Trim Listing       | Pg. | 3   |
| Standard Trim Illustrations              | Pg. | 4-7 |
| PBR-1236 <sub>®</sub> Trim Illustrations | Pg. | 8   |
| HYBRID 35, Trim Illustrations            | Pg. | 9   |