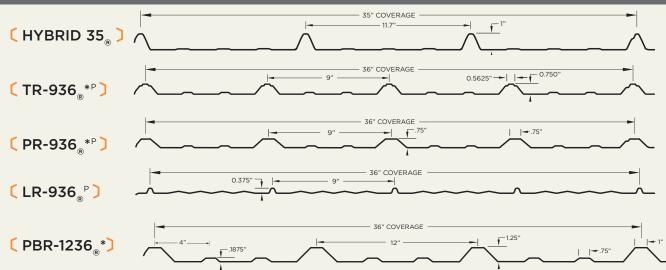

# Product Photos - 36" Panels ......Pg. 1 <code>HYBRID 35 $_{\tiny{\scriptsize{\$}}}$ Panel & Load Tables.....</code>Pg. 2-5 TR-936<sub>®</sub> Panels & Load Tables ......Pg. 6-8 PR-936 Panels & Load Tables ......Pg. 9-11 LR-936, Panel......Pg. 12 PBR-1236 Panels & Load Tables.....Pg. 13-15 SNAP-TITE<sub>®</sub> Panels.....Pg. 16 SNAP-TITE, 1.5 Panels.....Pg. 17 Standing (Mechanical) Seam 1.5 Panels.....Pg. 18 Colour Charts......Pg. 19-20 Poly-Carbonate Panels & Trims.....Pg. 21 METEX PVC Liner Panel & Trims ......Pg. 22