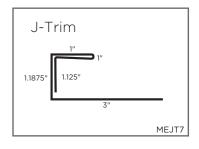

MEBF1



## Standard Trim Illustrations continued









MEDJ1



MEDJ2



(No Location Reference)



(No Location Reference)

MERR1



(No Location Reference) MEPC1 X=4" MEPC2 X=6" (SNAP-TITE,)



(No Location Reference)

Fascia

MEHC1 (SNAP-TITE,)



(No Location Reference)

L-Flashing



(No Location Reference) MEFAS8 X=1.75" Y=1.5", MEFAS10 X=2.25" Y=2"

(No Location Reference) MELF2 X= 2" Y=2", MELF4 X= 4" Y=4", MELF6 X= 6" Y=6"



## Standard Trim Illustrations continued

#### 29 Gauge - Hi-Tensile







(No Location Reference)

METMTC

(No Location Reference)

\*9" Long



(No Location Reference) MEZBAR1 X=1", MEZBAR2 X=1.5" (SNAP-TITE $_{\odot}$ )



# PBR-1236<sub>®</sub> Standard Trim Illustrations





# **HYBRID 35**<sub>®</sub> Trim Illustrations

































# **Cannonball Illustrations & Info**

| Part #                                              |                   | Description                                                                                                                                                                                | Unit |
|-----------------------------------------------------|-------------------|--------------------------------------------------------------------------------------------------------------------------------------------------------------------------------------------|------|
| KHTRACK8 - 8'<br>KHTRACK10 - 10'<br>KHTRACK12 - 12' |                   | KEY-HOLE TRACK – 14 Gauge Galvanized track. Patented key-hole design makes this track the most versatile of the track systems. Key ho