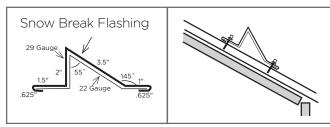

# Glossary continued

**Flashing:** Pieces of special trim used to prevent seepage of water into a building around any intersection or projection in a roof such as vent pipes, chimneys, adjoining walls, dormers, valleys, etc.

- Plumbing vent flashing (see Roof Boots): Plumbing vent flashing prevents rainwater from running into holes cut for pipes in the roof. This flashing is sold according to the size of the vent pipe and the roof slope.
- Step Flashing: Flashing application method used where a vertical surface meets a sloping roof plane.
- Valley Flashing: This flashing is used in open valleys of the roof. Most often leaks are found in the valley flashings due to flashing that is nailed too tightly to the decking or panels that are not trimmed properly.