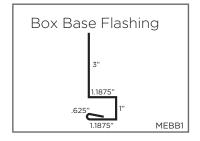

BF1



## Standard Trim Illustrations continued









MEDJ1



MEDJ2



(No Location Reference)



(No Location Reference)

MERR1



(No Location Reference) MEPC1 X=4" MEPC2 X=6" (SNAP-TITE,)



(No Location Reference)

Fascia

MEHC1 (SNAP-TITE,)



(No Location Reference)

L-Flashing



(No Location Reference) MEFAS8 X=1.75" Y=1.5", MEFAS10 X=2.25" Y=2"

(No Location Reference) MELF2 X= 2" Y=2", MELF4 X= 4" Y=4", MELF6 X= 6" Y=6"



## Standard Trim Illustrations continued

#### 29 Gauge - Hi-Tensile







(No Location Reference)

METMTC

(No Location Reference)

\*9" Long



(No Location Reference) MEZBAR1 X=1", MEZBAR2 X=1.5" (SNAP-TITE $_{\odot}$ )



# PBR-1236<sub>®</sub> Standard Trim Illustrations





# **HYBRID 35**<sub>®</sub> Trim Illustrations

































# **Cannonball Illustrations & Info**

| Part #                                              |                   | Description                                                                                                                                                                                | Unit |
|-----------------------------------------------------|-------------------|--------------------------------------------------------------------------------------------------------------------------------------------------------------------------------------------|------|
| KHTRACK8 - 8'<br>KHTRACK10 - 10'<br>KHTRACK12 - 12' |                   | KEY-HOLE TRACK – 14 Gauge Galvanized track. Patented key-hole design makes this track the most versatile of the track systems. Key holes