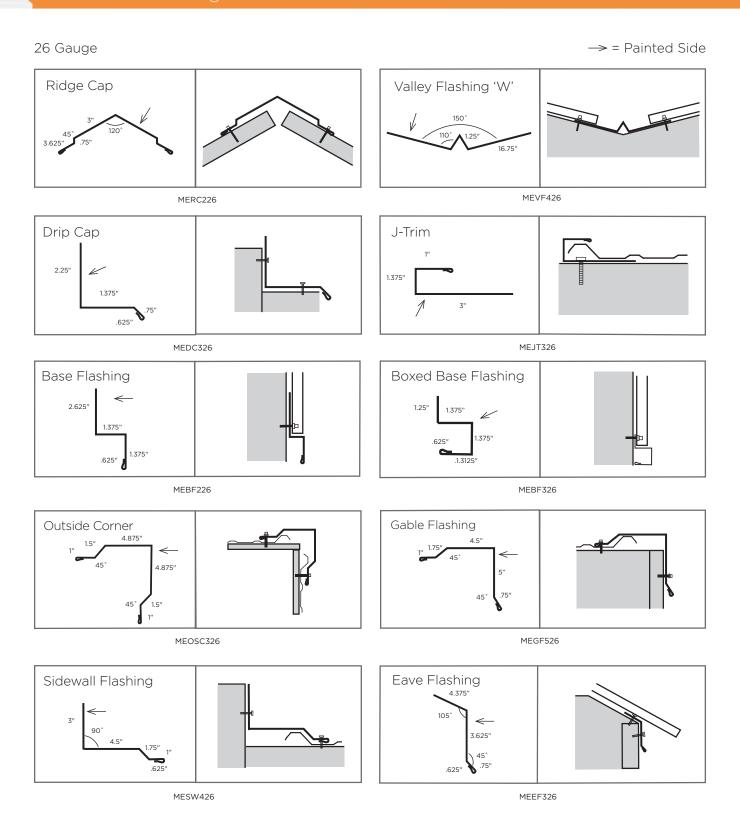

# Glossary continued

**Flashing:** Pieces of special trim used to prevent seepage of water into a building around any intersection or projection in a roof such as vent pipes, chimneys, adjoining walls, dormers, valleys, etc.

- Plumbing vent flashing (see Roof Boots): Plumbing vent flashing prevents rainwater from running into holes cut for pipes in the roof. This flashing is sold according to the size of the vent pipe and the roof slope.
- Step Flashing: Flashing application method used where a vertical surface meets a sloping roof plane.
- Valley Flashing: This flashing is used in open valleys of the roof. Most often leaks are found in the valley flashings due to flashing that is nailed too tightly to the decking or panels that are not trimmed properly.

**Ridge:** The uppermost, horizontal external angle formed by the intersection of the sloping roof planes. Trim that covers this area is called ridge cap.

**Rise:** The vertical distance from the eave line to the ridge.