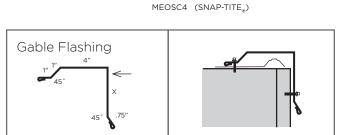

16"    | ea   |
| MEVF426  | Valley Flashing 'W' - 36"  | 26.14        | 36"    | ea   |
| MEDC326  | 1-3/8" Drip Cap            | 3.63         | 5"     | ea   |
| MEJT326  | 1-3/8" J-Trim              | 4.36         | 6"     | ea   |
| MEBF226  | 1-3/8" Base Flashing       | 4.86         | 6"     | ea   |
| MEBF326  | 1-3/8" Boxed Base Flashing | 4.36         | 5.94"  | ea   |
| MEOSC326 | Universal Outside Corner   | 11.62        | 16"    | ea   |
| MEGF526  | 5" Gable Flashing          | 10.89        | 14.25" | ea   |
| MESW426  | Sidewall Flashing          | 8.71         | 10.88" | ea   |
| MEEF326  | 3-5/8" Eave Flashing       | 7.26         | 9.375" | ea   |



## **Standard Trim Illustrations**







MERC1 X=1.625", MERC2 X=3.625"

MERC3 (SNAP-TITE<sub>®</sub>)





MEOSC1









MEOSC5 (SHADOW WALL)

MEGF1 X=3", MEGF2 X=4"





MEPG1 (SNAP-TITE,)



## **Standard Trim Illustrations**





MESW1



MESW2 X= 1", MESW3 X=1.5" (SNAP-TITE<sub>®</sub>)









MESB2





MEDC1 X=.875" Y=1.875 Z=0.75", MEDC2 X=1.375" Y=1.5" Z=.625"

MEEF1 X=4.625" Y=2", MEEF2 X=4.375" Y=3.25"





MEJT1 X=2.125" Y=0.5", MEJT2 X=1.875" Y=.875"

MEBF1



## Standard Trim Illustrations continued









MEDJ1



MEDJ2



(No Location Reference)



(No Location Reference)

MERR1



(No Location Reference) MEPC1 X=4" MEPC2 X=6" (SNAP-TITE,)



(No Location Reference)

Fascia

MEHC1 (SNAP-TITE,)



(No Location Reference)

L-Flashing



(No Location Reference) MEFAS8 X=1.75" Y=1.5", MEFAS10 X=2.25" Y=2"

(No Location Reference) MELF2 X= 2" Y=2", MELF4 X= 4" Y=4", MELF6 X= 6" Y=6"



## Sta