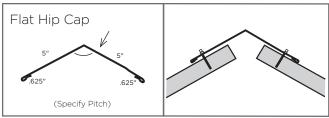

**Gambrel Roof:** A type of roof containing two sloping planes of different pitch on each side of the ridge. The lower plane has a steeper slope than the upper. Contains a gable at each end.

**Hip:** The inclined external angle formed by the intersection of two sloping roof planes. Runs from the ridge to the eaves.