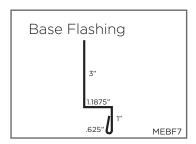

MEBF1



## Standard Trim Illustrations continued









MEDJ1



MEDJ2



(No Location Reference)



(No Location Reference)

MERR1



(No Location Reference) MEPC1 X=4" MEPC2 X=6" (SNAP-TITE,)



(No Location Reference)

Fascia

MEHC1 (SNAP-TITE,)



(No Location Reference)

L-Flashing



(No Location Reference) MEFAS8 X=1.75" Y=1.5", MEFAS10 X=2.25" Y=2"

(No Location Reference) MELF2 X= 2" Y=2", MELF4 X= 4" Y=4", MELF6 X= 6" Y=6"



## Standard Trim Illustrations continued

#### 29 Gauge - Hi-Tensile







(No Location Reference)

METMTC

(No Location Reference)

\*9" Long



(No Location Reference) MEZBAR1 X=1", MEZBAR2 X=1.5" (SNAP-TITE $_{\odot}$ )



# PBR-1236<sub>®</sub> Standard Trim Illustrations





# **HYBRID 35**<sub>®</sub> Trim Illustrations

































# **Cannonball Illustrations & Info**

| Part #                                              |                   | Description                                                                                                                                                                                | Unit |
|-----------------------------------------------------|-------------------|--------------------------------------------------------------------------------------------------------------------------------------------------------------------------------------------|------|
| KHTRACK8 - 8'<br>KHTRACK10 - 10'<br>KHTRACK12 - 12' |                   | KEY-HOLE TRACK – 14 Gauge Galvanized track. Patented key-hole design makes this track the most versatile of the track systems. Key hole