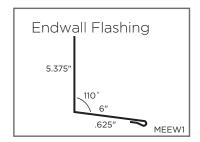

875" Y=.875"

MEBF1



## Standard Trim Illustrations continued









MEDJ1



MEDJ2



(No Location Reference)



(No Location Reference)

MERR1



(No Location Reference) MEPC1 X=4" MEPC2 X=6" (SNAP-TITE,)



(No Location Reference)

Fascia

MEHC1 (SNAP-TITE,)



(No Location Reference)

L-Flashing



(No Location Reference) MEFAS8 X=1.75" Y=1.5", MEFAS10 X=2.25" Y=2"

(No Location Reference) MELF2 X= 2" Y=2", MELF4 X= 4" Y=4", MELF6 X= 6" Y=6"



## Standard Trim Illustrations continued

#### 29 Gauge - Hi-Tensile







(No Location Reference)

METMTC

(No Location Reference)

\*9" Long



(No Location Reference) MEZBAR1 X=1", MEZBAR2 X=1.5" (SNAP-TITE $_{\odot}$ )



# PBR-1236<sub>®</sub> Standard Trim Illustrations





# **HYBRID 35**<sub>®</sub> Trim Illustrations

































# **Cannonball Illustrations & Info**

| Part #                                              |                   | Description                                                                                                                                                                                | Unit |
|-----------------------------------------------------|-------------------|--------------------------------------------------------------------------------------------------------------------------------------------------------------------------------------------|------|
| KHTRACK8 - 8'<br>KHTRACK10 - 10'<br>KHTRACK12 - 12' |                   | KEY-HOLE TRACK – 14 Gauge Galvanized track. Patented key-hole design makes this track the most versatile of the track sys