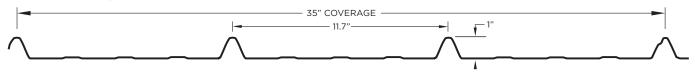

# THE ALL NEW HYBRID 35 METAL PANEL

# **LOOKS LIKE A** HIDDEN FASTENER PANEL WITHOUT THE COST!

1" high major rib provides excellent drainage www.metalexperts.ca

# LOOKS LIKE A HIDDEN FASTENER PANEL WITHOUT THE COST!

Installs quickly like other exposed fastener panels

1" high major rib provides excellent drainage