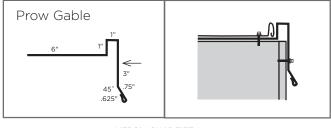

- 36"  | 26.14        | 36"    | ea   |
| MEDC326  | 1-3/8" Drip Cap            | 3.63         | 5"     | ea   |
| MEJT326  | 1-3/8" J-Trim              | 4.36         | 6"     | ea   |
| MEBF226  | 1-3/8" Base Flashing       | 4.86         | 6"     | ea   |
| MEBF326  | 1-3/8" Boxed Base Flashing | 4.36         | 5.94"  | ea   |
| MEOSC326 | Universal Outside Corner   | 11.62        | 16"    | ea   |
| MEGF526  | 5" Gable Flashing          | 10.89        | 14.25" | ea   |
| MESW426  | Sidewall Flashing          | 8.71         | 10.88" | ea   |
| MEEF326  | 3-5/8" Eave Flashing       | 7.26         | 9.375" | ea   |



## **Standard Trim Illustrations**







MERC1 X=1.625", MERC2 X=3.625"

MERC3 (SNAP-TITE<sub>®</sub>)





MEOSC1









MEOSC5 (SHADOW WALL)

MEGF1 X=3", MEGF2 X=4"





MEPG1 (SNAP-TITE,)



## **Standard Trim Illustrations**





MESW1



MESW2 X= 1", MESW3 X=1.5" (SNAP-TITE<sub>®</sub>)









MESB2





MEDC1 X=.875" Y=1.875 Z=0.75", MEDC2 X=1.375" Y=1.5" Z=.625"

MEEF1 X=4.625" Y=2", MEEF2 X=4.375" Y=3.25"





MEJT1 X=2.125" Y=0.5", MEJT2 X=1.875" Y=.875"

MEBF1



## Standard Trim Illustrations continued









MEDJ1



MEDJ2



(No Location Reference)



(No Location Reference)

MERR1



(No Location Reference) MEPC1 X=4" MEPC2 X=6" (SNAP-TITE,)



(No Location Reference)

Fascia

MEHC1 (SNAP-TITE,)



(No Location Reference)

L-Flashing



(No Location Reference) MEFAS8 X=1.75" Y=1.5", MEFAS10 X=2.25" Y=2"

(No Location Reference) MELF2 X= 2" Y=2", MELF4 X= 4" Y=4", MELF6 X= 6" Y=6"



## Standard Trim Illustrations continued

#### 29 Gauge