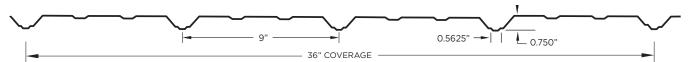

# THE ALL NEW HYBRID 35 METAL PANEL

# **LOOKS LIKE A** HIDDEN FASTENER PANEL WITHOUT THE COST!

1" high major rib provides excellent drainage www.metalexperts.ca

# LOOKS LIKE A HIDDEN FASTENER PANEL WITHOUT THE COST!

Installs quickly like other exposed fastener panels

1" high major rib provides excellent drainage