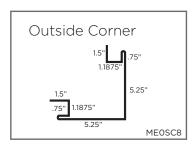

Y=.875"

MEBF1



## Standard Trim Illustrations continued









MEDJ1



MEDJ2



(No Location Reference)



(No Location Reference)

MERR1



(No Location Reference) MEPC1 X=4" MEPC2 X=6" (SNAP-TITE,)



(No Location Reference)

Fascia

MEHC1 (SNAP-TITE,)



(No Location Reference)

L-Flashing



(No Location Reference) MEFAS8 X=1.75" Y=1.5", MEFAS10 X=2.25" Y=2"

(No Location Reference) MELF2 X= 2" Y=2", MELF4 X= 4" Y=4", MELF6 X= 6" Y=6"



## Standard Trim Illustrations continued

#### 29 Gauge - Hi-Tensile







(No Location Reference)

METMTC

(No Location Reference)

\*9" Long



(No Location Reference) MEZBAR1 X=1", MEZBAR2 X=1.5" (SNAP-TITE $_{\odot}$ )



# PBR-1236<sub>®</sub> Standard Trim Illustrations





# **HYBRID 35**<sub>®</sub> Trim Illustrations

































# **Cannonball Illustrations & Info**

| Part #                                              |                   | Description                                                                                                                                                                                | Unit |
|-----------------------------------------------------|-------------------|--------------------------------------------------------------------------------------------------------------------------------------------------------------------------------------------|------|
| KHTRACK8 - 8'<br>KHTRACK10 - 10'<br>KHTRACK12 - 12' |                   | KEY-HOLE TRACK – 14 Gauge Galvanized track. Patented key-hole design makes this track the most versatile of the track systems