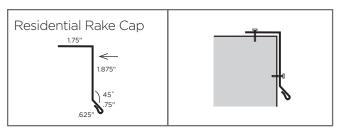

**Rafter:** The supporting framing member immediately beneath the deck, sloping from the ridge to the eave.

**Rake:** The inclined edge of a sloped roof over a wall from the eave to the ridge. These two slopes meet at the peak or ridge. Trim that goes on these slopes is referred to as "gable or rake trim".