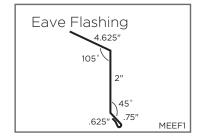

**Eaves:** The horizontal lower edge of a sloped roof. Trim that goes on these areas may be referred to as "eave trim" - "eave flashing" - or sometimes "drip edge".

**End-Lap:** Where one panel or flashing ends and the other begins, or the distance in which the panel or flashing overlap one another to avoid moisture seeping through to the decking.