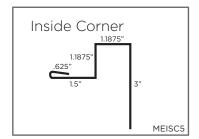

5"

MEBF1



## Standard Trim Illustrations continued









MEDJ1



MEDJ2



(No Location Reference)



(No Location Reference)

MERR1



(No Location Reference) MEPC1 X=4" MEPC2 X=6" (SNAP-TITE,)



(No Location Reference)

Fascia

MEHC1 (SNAP-TITE,)



(No Location Reference)

L-Flashing



(No Location Reference) MEFAS8 X=1.75" Y=1.5", MEFAS10 X=2.25" Y=2"

(No Location Reference) MELF2 X= 2" Y=2", MELF4 X= 4" Y=4", MELF6 X= 6" Y=6"



## Standard Trim Illustrations continued

#### 29 Gauge - Hi-Tensile







(No Location Reference)

METMTC

(No Location Reference)

\*9" Long



(No Location Reference) MEZBAR1 X=1", MEZBAR2 X=1.5" (SNAP-TITE $_{\odot}$ )



# PBR-1236<sub>®</sub> Standard Trim Illustrations





# **HYBRID 35**<sub>®</sub> Trim Illustrations

































# **Cannonball Illustrations & Info**

| Part #                                              |                   | Description                                                                                                                                                                                | Unit |
|-----------------------------------------------------|-------------------|--------------------------------------------------------------------------------------------------------------------------------------------------------------------------------------------|------|
| KHTRACK8 - 8'<br>KHTRACK10 - 10'<br>KHTRACK12 - 12' |                   | KEY-HOLE TRACK – 14 Gauge Galvanized track. Patented key-hole design makes this track the most versatile of the track systems. Key