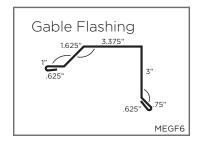

**Gable:** The upper portion of a sidewall that comes to a triangular point at the ridge of a sloping roof. Trim that goes on this part of a roof is called "gable or rake trim".

**Gable Roof:** A type of roof containing sloping planes on each side of the ridge. Contains a gable at each end.