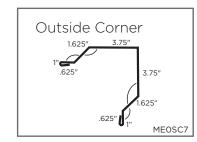

5" Y=.875"

MEBF1



## Standard Trim Illustrations continued









MEDJ1



MEDJ2



(No Location Reference)



(No Location Reference)

MERR1



(No Location Reference) MEPC1 X=4" MEPC2 X=6" (SNAP-TITE,)



(No Location Reference)

Fascia

MEHC1 (SNAP-TITE,)



(No Location Reference)

L-Flashing



(No Location Reference) MEFAS8 X=1.75" Y=1.5", MEFAS10 X=2.25" Y=2"

(No Location Reference) MELF2 X= 2" Y=2", MELF4 X= 4" Y=4", MELF6 X= 6" Y=6"



## Standard Trim Illustrations continued

#### 29 Gauge - Hi-Tensile







(No Location Reference)

METMTC

(No Location Reference)

\*9" Long



(No Location Reference) MEZBAR1 X=1", MEZBAR2 X=1.5" (SNAP-TITE $_{\odot}$ )



# PBR-1236<sub>®</sub> Standard Trim Illustrations





# **HYBRID 35**<sub>®</sub> Trim Illustrations

































# **Cannonball Illustrations & Info**

| Part #                                              |                   | Description                                                                                                                                                                                | Unit |
|-----------------------------------------------------|-------------------|--------------------------------------------------------------------------------------------------------------------------------------------------------------------------------------------|------|
| KHTRACK8 - 8'<br>KHTRACK10 - 10'<br>KHTRACK12 - 12' |                   | KEY-HOLE TRACK – 14 Gauge Galvanized track. Patented key-hole design makes this track the most versatile of the track syste