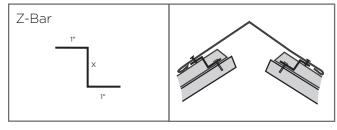

**Ridge:** The uppermost, horizontal external angle formed by the intersection of the sloping roof planes. Trim that covers this area is called ridge cap.

**Rise:** The vertical distance from the eave line to the ridge.