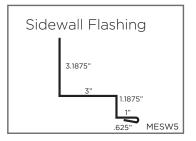

1.875" Y=.875"

MEBF1



## Standard Trim Illustrations continued









MEDJ1



MEDJ2



(No Location Reference)



(No Location Reference)

MERR1



(No Location Reference) MEPC1 X=4" MEPC2 X=6" (SNAP-TITE,)



(No Location Reference)

Fascia

MEHC1 (SNAP-TITE,)



(No Location Reference)

L-Flashing



(No Location Reference) MEFAS8 X=1.75" Y=1.5", MEFAS10 X=2.25" Y=2"

(No Location Reference) MELF2 X= 2" Y=2", MELF4 X= 4" Y=4", MELF6 X= 6" Y=6"



## Standard Trim Illustrations continued

#### 29 Gauge - Hi-Tensile







(No Location Reference)

METMTC

(No Location Reference)

\*9" Long



(No Location Reference) MEZBAR1 X=1", MEZBAR2 X=1.5" (SNAP-TITE $_{\odot}$ )



# PBR-1236<sub>®</sub> Standard Trim Illustrations





# **HYBRID 35**<sub>®</sub> Trim Illustrations

































# **Cannonball Illustrations & Info**

| Part #                                              |                   | Description                                                                                                                                                                                | Unit |
|-----------------------------------------------------|-------------------|--------------------------------------------------------------------------------------------------------------------------------------------------------------------------------------------|------|
| KHTRACK8 - 8'<br>KHTRACK10 - 10'<br>KHTRACK12 - 12' |                   | KEY-HOLE TRACK – 14 Gauge Galvanized track. Patented key-hole design makes this track the most versatile of the track s