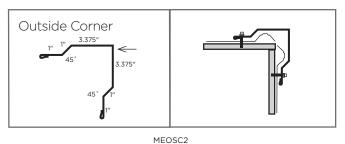

# (SECTION 3 - STANDARD TRIMS)

| Location Reference of Standard Trims     | Pg. | 1   |
|------------------------------------------|-----|-----|
| Standard Trim Listing                    | Pg. | 2-3 |
| PBR-1236 <sub>®</sub> Trim Listing       | Pg. | 3   |
| Standard Trim Illustrations              | Pg. | 4-7 |
| PBR-1236 <sub>®</sub> Trim Illustrations | Pg. | 8   |
| HYBRID 35, Trim Illustrations            | Pg. | 9   |