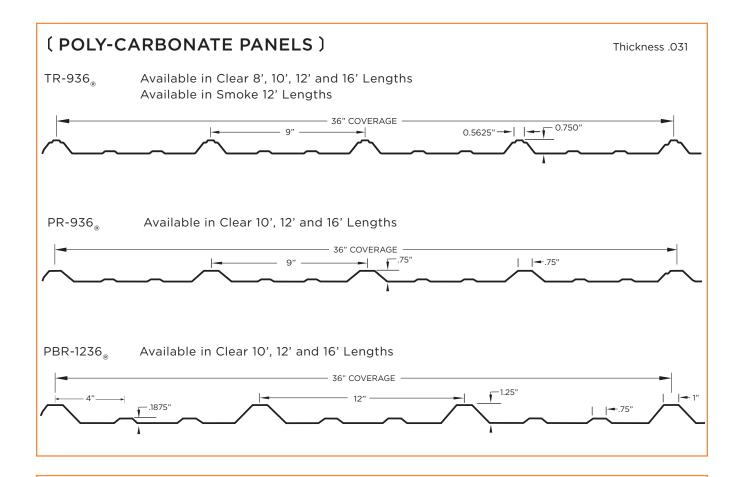

# Product Photos - 36" Panels ......Pg. 1 <code>HYBRID 35 $_{\tiny{\scriptsize{\$}}}$ Panel & Load Tables.....</code>Pg. 2-5 TR-936<sub>®</sub> Panels & Load Tables ......Pg. 6-8 PR-936 Panels & Load Tables ......Pg. 9-11 LR-936, Panel......Pg. 12 PBR-1236 Panels & Load Tables.....Pg. 13-15 SNAP-TITE<sub>®</sub> Panels.....Pg. 16 SNAP-TITE, 1.5 Panels.....Pg. 17 Standing (Mechanical) Seam 1.5 Panels.....Pg. 18 Colour Charts......Pg. 19-20 Poly-Carbonate Panels & Trims.....Pg. 21 METEX PVC Liner Panel & Trims ......Pg. 22