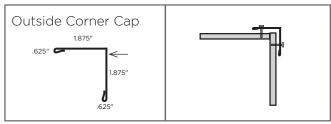

# (SECTION 3 - STANDARD TRIMS)

| Location Reference of Standard Trims     | Pg. | 1   |
|------------------------------------------|-----|-----|
| Standard Trim Listing                    | Pg. | 2-3 |
| PBR-1236 <sub>®</sub> Trim Listing       | Pg. | 3   |
| Standard Trim Illustrations              | Pg. | 4-7 |
| PBR-1236 <sub>®</sub> Trim Illustrations | Pg. | 8   |
| HYBRID 35, Trim Illustrations            | Pg. | 9   |