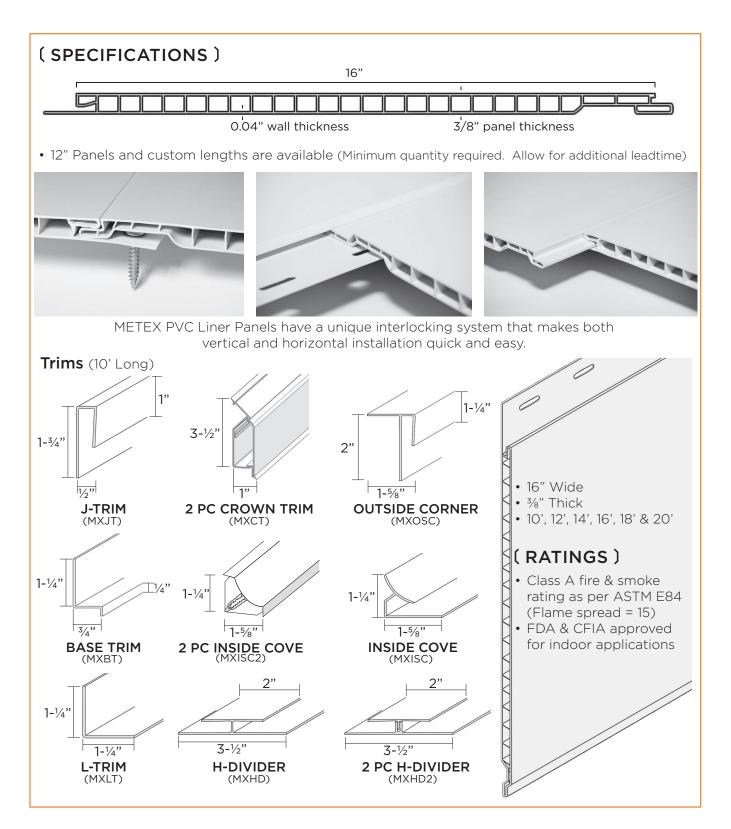

esso] W



[ Gunstock ] W

#### (SPECIALTY COLOURS)



[ Copper Penny ] \*



SOUND DEADENING

Colour samples are not exact and may vary slightly from actual product. See your nearest Manufacturer's Distributor for product samples.

<sup>\*</sup> Available in 29 gauge only

<sup>\*\*</sup> Available in 29, 26 & 24 gauge \*\*\* Available in 26 & 24 gauge W Only Available in 24 gauge Woodgrain



### **Poly-Carbonate Panels & Trims**





- Available in 2' x 10'
- Ideal for greenhouses and other applications where excellent light transmission is needed in a lightweight product
- High resistance to the harmful effects of weather: both for the impact strength to resist hail damage and in UV protection



### **METEX PVC Liner Panels & Trims**



Scan QR Code to Open Installation Instructions





## **Location Reference of Standard Trims**





### ( Reference Number & Description )

| 1  | Ridge Cap          | 2  | Inside Corner       | 3  | Outside Corner      |
|----|--------------------|----|---------------------|----|---------------------|
| 4  | Outside Corner Cap | 5  | Gable Flashing      | 6  | Sidewall Flashing   |
| 7  | Endwall Flashing   | 8  | Pitch Break         | 9  | Snow Break Flashing |
| 10 | Drip Cap           | 11 | Eave Flashing       | 12 | J-Trim              |
| 13 | Base Flashing      | 14 | Valley Flashing "W" | 15 | Door Jamb Flashing  |

Trim Listing Pg. 2 & 3 Trim Diagrams Pg. 4-9



# **Standard Trim Listing**

| Part # | Descrip                                        | tion     |          |             | Wgt.<br>Lbs. | Girth   | Unit |
|--------