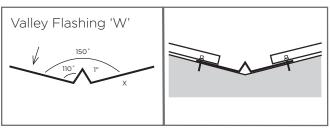

- Plumbing vent flashing (see Roof Boots): Plumbing vent flashing prevents rainwater from running into holes cut for pipes in the roof. This flashing is sold according to the size of the vent pipe and the roof slope.
- Step Flashing: Flashing application method used where a vertical surface meets a sloping roof plane.
- Valley Flashing: This flashing is used in open valleys of the roof. Most often leaks are found in the valley flashings due to flashing that is nailed too tightly to the decking or panels that are not trimmed properly.

**Open Valley:** Method of roofing in which the roofing material on both sides of the valley is trimmed along a chalk line snapped on each side of the valley, leaving the valley flashing exposed. Metal roofing always has this feature.

**Telegraphing:** A distortion that may arise when a new roof is applied over an uneven surface.

**Underlayment:** This can be felt (see felt) or synthetic underlayment (see synthetic underlayment).

**Valley:** The internal angle formed by the intersection of two sloping roof planes to provide water runoff. Trim that goes in this area is valley trim.