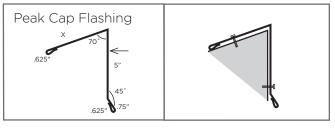

**Ridge:** The uppermost, horizontal external angle formed by the intersection of the sloping roof planes. Trim that covers this area is called ridge cap.

**Rise:** The vertical distance from the eave line to the ridge.