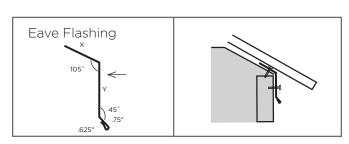

**Eaves:** The horizontal lower edge of a sloped roof. Trim that goes on these areas may be referred to as "eave trim" - "eave flashing" - or sometimes "drip edge".

**End-Lap:** Where one panel or flashing ends and the other begins, or the distance in which the panel or flashing overlap one another to avoid moisture seeping through to the decking.

**Membrane:** A flexible or semi-flexible material, which functions as the waterproofing component in a roofing or waterproofing assembly, and whose primary function is to prevent water seepage.

**Metal Drip Edge:** This refers to trim, usually gable and eave trim, that has a slight bend at the edge which facilitates water runoff, away from the building.