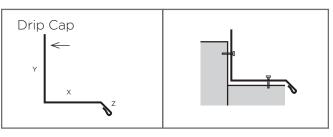

**Dormer:** A framed window unit projecting through the sloping plane of the roof.

**Drip Edge:** A flashing used along the eaves and rakes to allow water run-off to drip clear of underlying construction.

**Membrane:** A flexible or semi-flexible material, which functions as the waterproofing component in a roofing or waterproofing assembly, and whose primary function is to prevent water seepage.

**Metal Drip Edge:** This refers to trim, usually gable and eave trim, that has a slight bend at the edge which facilitates water runoff, away from the building.