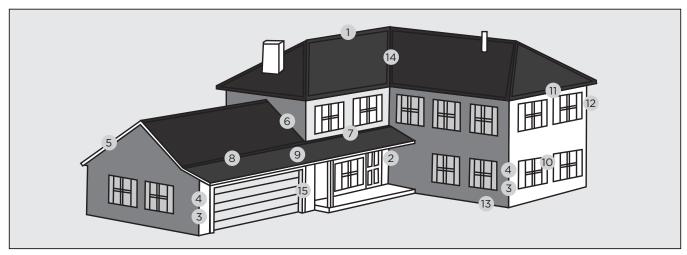

**Gable:** The upper portion of a sidewall that comes to a triangular point at the ridge of a sloping roof. Trim that goes on this part of a roof is called "gable or rake trim".

**Gable Roof:** A type of roof containing sloping planes on each side of the ridge. Contains a gable at each end.

**Gambrel Roof:** A type of roof containing two sloping planes of different pitch on each side of the ridge. The lower plane has a steeper slope than the upper. Contains a gable at each end.

**Hip:** The inclined external angle formed by the intersection of two sloping roof planes. Runs from the ridge to the eaves.

**Hip Roof:** A type of roof containing sloping planes of the same pitch on each of four sides. This type of roof does not contain a gable.

**Ice Dam:** Ice dams occur when snow near the eaves of warm roofs (roofs without adequate ventilation) melts and runs down the roof to the overhang cools and freezes. If the snow continues this melt and freeze process an ice dam can form that can seep under the roofing material, through the decking and into the house. This, of course, can cause serious roof leaks – even in freezing temperatures.

**Mansard Roof:** A type of roof containing two sloping planes of different pitch on each of four sides. The lower plane has a much steeper pitch than the upper, often approaching vertical. This type of roof contains no gables.

Overhang: The portion of the roof structure that extends beyond the exterior walls of the building.

**Pitch:** Also known as "slope". Pitch is the measurement of how steep a roof is. For example, if a roof is a 4/12 pitch, the roof rise is 4" for every horizontal run of 12". The pitch of the roof is a big factor in determining the kinds of materials that can be used and the longevity of the roof. Usually, a steeper roof (higher pitch) will last longer due to its better drainage capabilities.

**Rafter:** The supporting framing member immediately beneath the deck, sloping from the ridge to the eave.

**Rake:** The inclined edge of a sloped roof over a wall from the eave to the ridge. These two slopes meet at the peak or ridge. Trim that goes on these slopes is referred to as "gable or rake trim".

**Ridge:** The uppermost, horizontal external angle formed by the intersection of the sloping roof planes. Trim that covers this area is called ridge cap.

**Rise:** The vertical distance from the eave line to the ridge.

**Soffit:** The finished underside of the eave.

**Span:** The horizontal distance from eave to eave.

**Square:** A unit of roof measurement covering 100 square feet.

**Strapping:** Also known as purlins or battens can be 1" x 4" or 2" x 4" wood strips nailed to the roof deck or rafters across the horizontal face, upon which the roofing is attached. The new roof being elevated slightly, the strapping contributes to the roof having airflow which can help disperse temperatures in the heat of the day. Installing strapping over an old roof also gives the ability to do some leveling by using shims between the strapping and the irregularities of the old roof surface. Strapping is, in some cases, attached to the roof decking to give a secure base to anchor the roofing materials because many OSBs (chip board sheets appearing much like plywood) will not hold a screw properly.