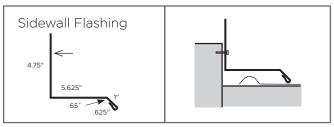

ip Cap            | 3.63         | 5"     | ea   |
| MEJT326  | 1-3/8" J-Trim              | 4.36         | 6"     | ea   |
| MEBF226  | 1-3/8" Base Flashing       | 4.86         | 6"     | ea   |
| MEBF326  | 1-3/8" Boxed Base Flashing | 4.36         | 5.94"  | ea   |
| MEOSC326 | Universal Outside Corner   | 11.62        | 16"    | ea   |
| MEGF526  | 5" Gable Flashing          | 10.89        | 14.25" | ea   |
| MESW426  | Sidewall Flashing          | 8.71         | 10.88" | ea   |
| MEEF326  | 3-5/8" Eave Flashing       | 7.26         | 9.375" | ea   |



## **Standard Trim Illustrations**







MERC1 X=1.625", MERC2 X=3.625"

MERC3 (SNAP-TITE<sub>®</sub>)





MEOSC1









MEOSC5 (SHADOW WALL)

MEGF1 X=3", MEGF2 X=4"





MEPG1 (SNAP-TITE,)



## **Standard Trim Illustrations**





MESW1



MESW2 X= 1", MESW3 X=1.5" (SNAP-TITE<sub>®</sub>)









MESB2





MEDC1 X=.875" Y=1.875 Z=0.75", MEDC2 X=1.375" Y=1.5" Z=.625"

MEEF1 X=4.625" Y=2", MEEF2 X=4.375" Y=3.25"





MEJT1 X=2.125" Y=0.5", MEJT2 X=1.875" Y=.875"

MEBF1



## Standard Trim Illustrations continued









MEDJ1



MEDJ2



(No Location Reference)



(No Location Reference)

MERR1



(No Location Reference) MEPC1 X=4" MEPC2 X=6" (SNAP-TITE,)



(No Location Reference)

Fascia

MEHC1 (SNAP-TITE,)



(No Location Reference)

L-Flashing



(No Location Reference) MEFAS8 X=1.75" Y=1.5", MEFAS10 X=2.25" Y=2"

(No Location Reference) MELF2 X= 2" Y=2", MELF4 X= 4" Y=4", MELF6 X= 6" Y=6"



## Standard Trim Illustrations continued

#### 29 Gauge - Hi-Tensile







(No Location Reference)

METMTC

(No Locat