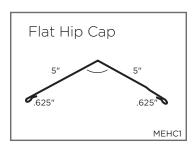

**Gambrel Roof:** A type of roof containing two sloping planes of different pitch on each side of the ridge. The lower plane has a steeper slope than the upper. Contains a gable at each end.

**Hip:** The inclined external angle formed by the intersection of two sloping roof planes. Runs from the ridge to the eaves.