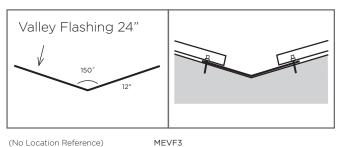

- Plumbing vent flashing (see Roof Boots): Plumbing vent flashing prevents rainwater from running into holes cut for pipes in the roof. This flashing is sold according to the size of the vent pipe and the roof slope.
- Step Flashing: Flashing application method used where a vertical surface meets a sloping roof plane.
- Valley Flashing: This flashing is used in open valleys of the roof. Most often leaks are found in the valley flashings due to flashing that is nailed too tightly to the decking or panels that are not trimmed properly.