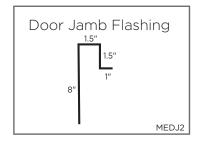

=.875"

MEBF1



## Standard Trim Illustrations continued









MEDJ1



MEDJ2



(No Location Reference)



(No Location Reference)

MERR1



(No Location Reference) MEPC1 X=4" MEPC2 X=6" (SNAP-TITE,)



(No Location Reference)

Fascia

MEHC1 (SNAP-TITE,)



(No Location Reference)

L-Flashing



(No Location Reference) MEFAS8 X=1.75" Y=1.5", MEFAS10 X=2.25" Y=2"

(No Location Reference) MELF2 X= 2" Y=2", MELF4 X= 4" Y=4", MELF6 X= 6" Y=6"



## Standard Trim Illustrations continued

#### 29 Gauge - Hi-Tensile







(No Location Reference)

METMTC

(No Location Reference)

\*9" Long



(No Location Reference) MEZBAR1 X=1", MEZBAR2 X=1.5" (SNAP-TITE $_{\odot}$ )



# PBR-1236<sub>®</sub> Standard Trim Illustrations





# **HYBRID 35**<sub>®</sub> Trim Illustrations

































# **Cannonball Illustrations & Info**

| Part #                                              |                   | Description                                                                                                                                                                                | Unit |
|-----------------------------------------------------|-------------------|--------------------------------------------------------------------------------------------------------------------------------------------------------------------------------------------|------|
| KHTRACK8 - 8'<br>KHTRACK10 - 10'<br>KHTRACK12 - 12' |                   | KEY-HOLE TRACK – 14 Gauge Galvanized track. Patented key-hole design makes this track the most versatile of the track systems.