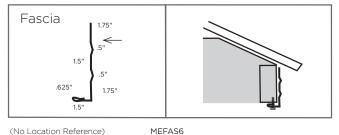

# (SECTION 3 - STANDARD TRIMS)

| Location Reference of Standard Trims     | Pg. | 1   |
|------------------------------------------|-----|-----|
| Standard Trim Listing                    | Pg. | 2-3 |
| PBR-1236 <sub>®</sub> Trim Listing       | Pg. | 3   |
| Standard Trim Illustrations              | Pg. | 4-7 |
| PBR-1236 <sub>®</sub> Trim Illustrations | Pg. | 8   |
| HYBRID 35, Trim Illustrations            | Pg. | 9   |