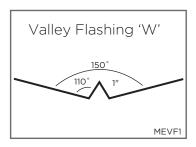

- Plumbing vent flashing (see Roof Boots): Plumbing vent flashing prevents rainwater from running into holes cut for pipes in the roof. This flashing is sold according to the size of the vent pipe and the roof slope.
- Step Flashing: Flashing application method used where a vertical surface meets a sloping roof plane.
- Valley Flashing: This flashing is used in open valleys of the roof. Most often leaks are found in the valley flashings due to flashing that is nailed too tightly to the decking or panels that are not trimmed properly.