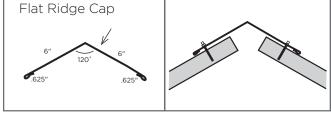

**Ridge:** The uppermost, horizontal external angle formed by the intersection of the sloping roof planes. Trim that covers this area is called ridge cap.

**Rise:** The vertical distance from the eave line to the ridge.