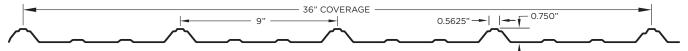

# THE ALL NEW HYBRID 35 METAL PANEL

# **LOOKS LIKE A** HIDDEN FASTENER PANEL WITHOUT THE COST!

1" high major rib provides excellent drainage www.metalexperts.ca

# LOOKS LIKE A HIDDEN FASTENER PANEL WITHOUT THE COST!

Installs quickly like other exposed fastener panels

1" high major rib provides excellent drainage