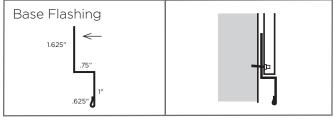

# Glossary continued

**Flashing:** Pieces of special trim used to prevent seepage of water into a building around any intersection or projection in a roof such as vent pipes, chimneys, adjoining walls, dormers, valleys, etc.