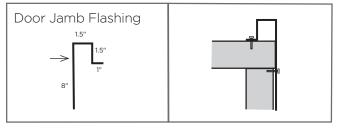

# Glossary continued

**Flashing:** Pieces of special trim used to prevent seepage of water into a building around any intersection or projection in a roof such as vent pipes, chimneys, adjoining walls, dormers, valleys, etc.