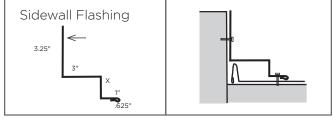

# Glossary continued

**Flashing:** Pieces of special trim used to prevent seepage of water into a building around any intersection or projection in a roof such as vent pipes, chimneys, adjoining walls, dormers, valleys, etc.

- Plumbing vent flashing (see Roof Boots): Plumbing vent flashing prevents rainwater from running into holes cut for pipes in the roof. This flashing is sold according to the size of the vent pipe and the roof slope.
- Step Flashing: Flashing application method used where a vertical surface meets a sloping roof plane.
- Valley Flashing: This flashing is used in open valleys of the roof. Most often leaks are found in the valley flashings due to flashing that is nailed too tightly to the decking or panels that are not trimmed properly.