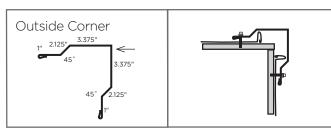

# (SECTION 3 - STANDARD TRIMS)

| Location Reference of Standard Trims     | Pg. | 1   |
|------------------------------------------|-----|-----|
| Standard Trim Listing                    | Pg. | 2-3 |
| PBR-1236 <sub>®</sub> Trim Listing       | Pg. | 3   |
| Standard Trim Illustrations              | Pg. | 4-7 |
| PBR-1236 <sub>®</sub> Trim Illustrations | Pg. | 8   |
| HYBRID 35, Trim Illustrations            | Pg. | 9   |