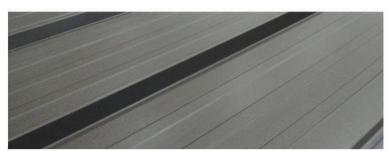

# THE ALL NEW HYBRID 35 METAL PANEL

# **LOOKS LIKE A** HIDDEN FASTENER PANEL WITHOUT THE COST!

1" high major rib provides excellent drainage www.metalexperts.ca

# LOOKS LIKE A HIDDEN FASTENER PANEL WITHOUT THE COST!

Installs quickly like other exposed fastener panels

1" high major rib provides excellent drainage