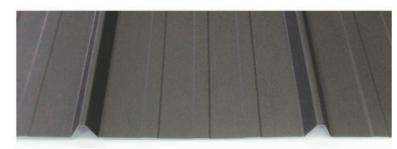

# THE ALL NEW HYBRID 35 METAL PANEL

# **LOOKS LIKE A** HIDDEN FASTENER PANEL WITHOUT THE COST!

1" high major rib provides excellent drainage www.metalexperts.ca

# LOOKS LIKE A HIDDEN FASTENER PANEL WITHOUT THE COST!

Installs quickly like other exposed fastener panels

1" high major rib provides excellent drainage