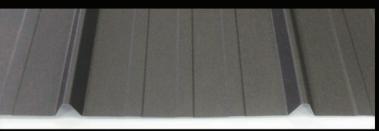

# THE ALL NEW HYBRID 35 METAL PANEL

# **LOOKS LIKE A** HIDDEN FASTENER PANEL WITHOUT THE COST!

1" high major rib provides excellent drainage www.metalexperts.ca

# LOOKS LIKE A HIDDEN FASTENER PANEL WITHOUT THE COST!

Installs quickly like other exposed fastener panels

1" high major rib provides excellent drainage