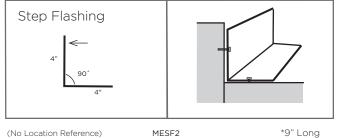

# Glossary continued

**Flashing:** Pieces of special trim used to prevent seepage of water into a building around any intersection or projection in a roof such as vent pipes, chimneys, adjoining walls, dormers, valleys, etc.

- Plumbing vent flashing (see Roof Boots): Plumbing vent flashing prevents rainwater from running into holes cut for pipes in the roof. This flashing is sold according to the size of the vent pipe and the roof slope.
- Step Flashing: Flashing application method used where a vertical surface meets a sloping roof plane.
- Valley Flashing: This flashing is used in open valleys of the roof. Most often leaks are found in the valley flashings due to flashing that is nailed too tightly to the decking or panels that are not trimmed properly.