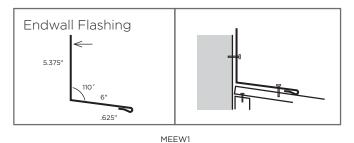

# Glossary continued

**Flashing:** Pieces of special trim used to prevent seepage of water into a building around any intersection or projection in a roof such as vent pipes, chimneys, adjoining walls, dormers, valleys, etc.