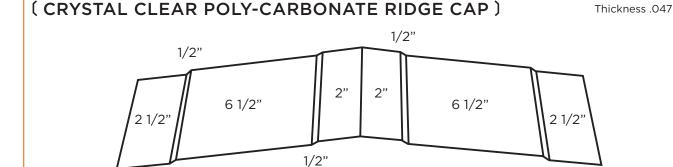

# Product Photos - 36" Panels ......Pg. 1 <code>HYBRID 35 $_{\tiny{\scriptsize{\$}}}$ Panel & Load Tables.....</code>Pg. 2-5 TR-936<sub>®</sub> Panels & Load Tables ......Pg. 6-8 PR-936 Panels & Load Tables ......Pg. 9-11 LR-936, Panel......Pg. 12 PBR-1236 Panels & Load Tables.....Pg. 13-15 SNAP-TITE<sub>®</sub> Panels.....Pg. 16 SNAP-TITE, 1.5 Panels.....Pg. 17 Standing (Mechanical) Seam 1.5 Panels.....Pg. 18 Colour Charts......Pg. 19-20 Poly-Carbonate Panels & Trims.....Pg. 21 METEX PVC Liner Panel & Trims ......Pg. 22