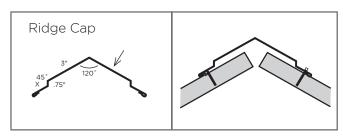

**Ridge:** The uppermost, horizontal external angle formed by the intersection of the sloping roof planes. Trim that covers this area is called ridge cap.

**Rise:** The vertical distance from the eave line to the ridge.