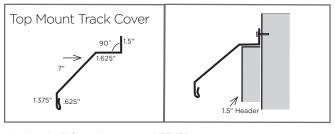

# (SECTION 3 - STANDARD TRIMS)

| Location Reference of Standard Trims     | Pg. | 1   |
|------------------------------------------|-----|-----|
| Standard Trim Listing                    | Pg. | 2-3 |
| PBR-1236 <sub>®</sub> Trim Listing       | Pg. | 3   |
| Standard Trim Illustrations              | Pg. | 4-7 |
| PBR-1236 <sub>®</sub> Trim Illustrations | Pg. | 8   |
| HYBRID 35, Trim Illustrations            | Pg. | 9   |