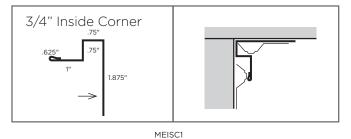

# Glossary continued

**Flashing:** Pieces of special trim used to prevent seepage of water into a building around any intersection or projection in a roof such as vent pipes, chimneys, adjoining walls, dormers, valleys, etc.

**Membrane:** A flexible or semi-flexible material, which functions as the waterproofing component in a roofing or waterproofing assembly, and whose primary function is to prevent water seepage.

**Metal Drip Edge:** This refers to trim, usually gable and eave trim, that has a slight bend at the edge which facilitates water runoff, away from the building.