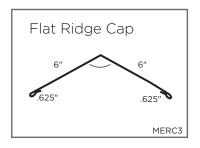

**Ridge:** The uppermost, horizontal external angle formed by the intersection of the sloping roof planes. Trim that covers this area is called ridge cap.

**Rise:** The vertical distance from the eave line to the ridge.