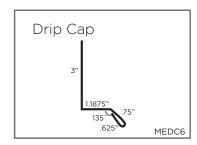

875"

MEBF1



## Standard Trim Illustrations continued









MEDJ1



MEDJ2



(No Location Reference)



(No Location Reference)

MERR1



(No Location Reference) MEPC1 X=4" MEPC2 X=6" (SNAP-TITE,)



(No Location Reference)

Fascia

MEHC1 (SNAP-TITE,)



(No Location Reference)

L-Flashing



(No Location Reference) MEFAS8 X=1.75" Y=1.5", MEFAS10 X=2.25" Y=2"

(No Location Reference) MELF2 X= 2" Y=2", MELF4 X= 4" Y=4", MELF6 X= 6" Y=6"



## Standard Trim Illustrations continued

#### 29 Gauge - Hi-Tensile







(No Location Reference)

METMTC

(No Location Reference)

\*9" Long



(No Location Reference) MEZBAR1 X=1", MEZBAR2 X=1.5" (SNAP-TITE $_{\odot}$ )



# PBR-1236<sub>®</sub> Standard Trim Illustrations





# **HYBRID 35**<sub>®</sub> Trim Illustrations

































# **Cannonball Illustrations & Info**

| Part #                                              |                   | Description                                                                                                                                                                                | Unit |
|-----------------------------------------------------|-------------------|--------------------------------------------------------------------------------------------------------------------------------------------------------------------------------------------|------|
| KHTRACK8 - 8'<br>KHTRACK10 - 10'<br>KHTRACK12 - 12' |                   | KEY-HOLE TRACK – 14 Gauge Galvanized track. Patented key-hole design makes this track the most versatile of the track systems. Ke