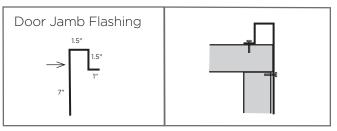

# Glossary continued

**Flashing:** Pieces of special trim used to prevent seepage of water into a building around any intersection or projection in a roof such as vent pipes, chimneys, adjoining walls, dormers, valleys, etc.